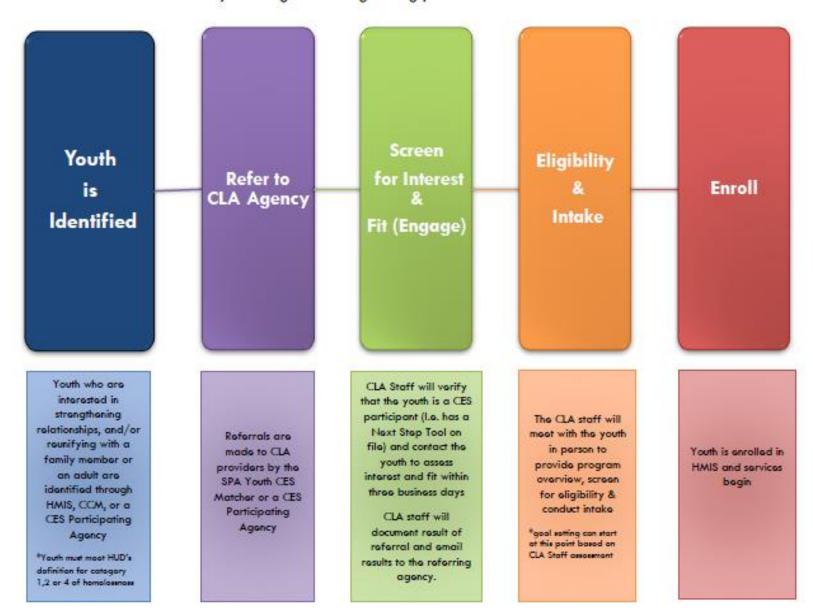

## Connect LA Process Flow

Connect LA (CLA) aims to improve the lives of youth at risk for or experiencing homelessness residing in Los Angeles County by building and strengthening positive adult connections.